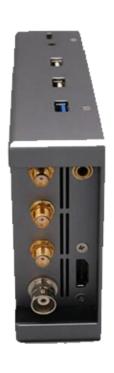

### System hardware interface configuration:

- SDI/HD-SDI interface; HDMI
- 100M/1000M adaptive LAN port, 3\*4G bonding, WIFI
- USB3.0/USB2.
- output monitor

## Multiple interface

SDI\HDMI (optional) input, the input signal supports self-adaptation, multi-bit rate and multi-resolution