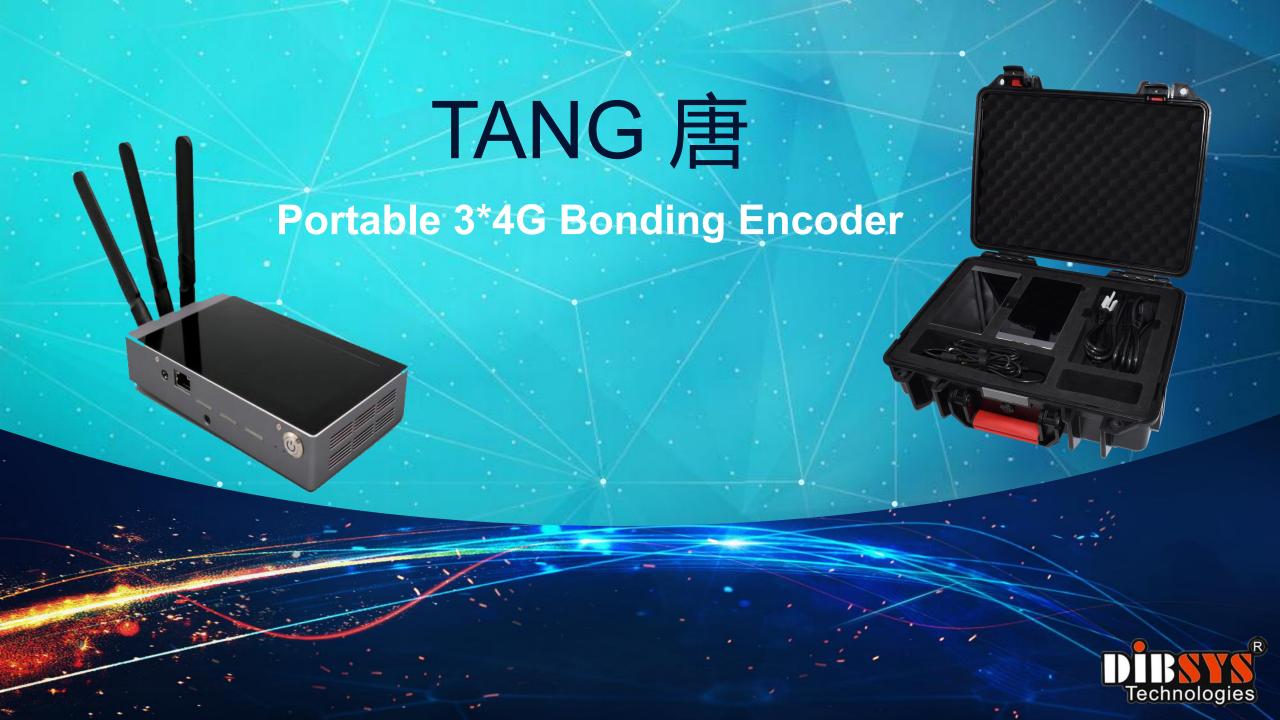

TANG 唐, 4G Encoder adopts advanced video processing technology (CPU + GPU), has complete cloud control function. It supports interactive applications (connected microphone, video conferencing, etc.). With H.264/H.265 encoding and 5.5-inch capacitive screen, TANG 唐, 4G Encoder comes with local operation and video preview, mobile phone operation, and truly provide broadcast quality.

## integrated design

Built-in data acquisition card, 4G\*3 module, WIFI, network module, touch screen, built-in rechargeable battery, earphone monitoring