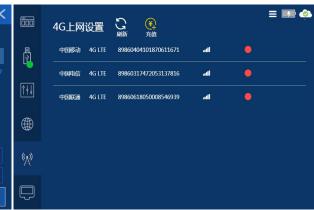

#### cloud control

Support remote control, mobile phone control, no need APP

## Operation management

Web browser-based system management, parameter configuration, user password setting, optional operation management interface in Chinese and English;

remote online upgrade, system log query, alarm information query, and time server synchronization settings;