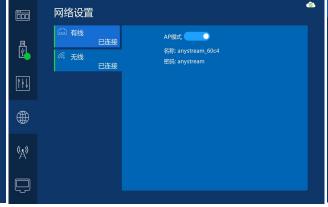

Support import and export of system configuration

(TANG 唐 - Channel configuration)

(TANG 唐 - Video parameter configuration)