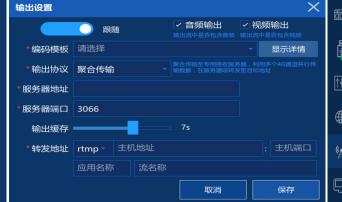

Support import and export of system configuration

(TANG 唐 - Channel configuration)

(TANG 唐 - Video parameter configuration)