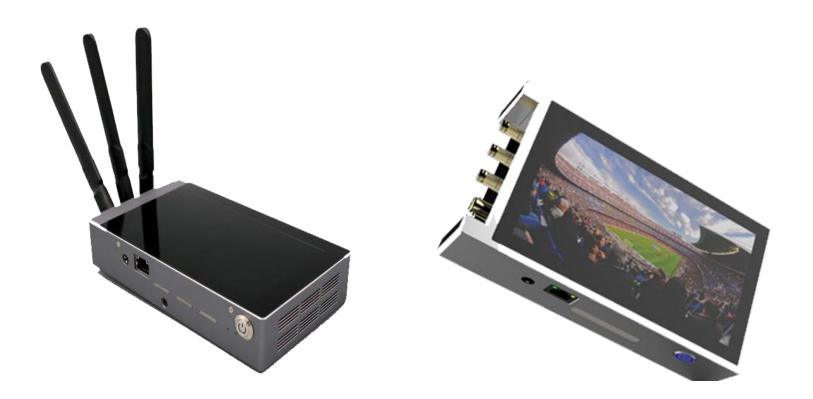

## integrated design

Built-in data acquisition card, 4G\*3 module, WIFI, network module, touch screen, built-in rechargeable battery, earphone monitoring

## Multiple interface

SDI\HDMI (optional) input, the input signal supports self-adaptation, multi-bit rate and multi-resolution

### System hardware interface configuration:

- SDI/HD-SDI interface; HDMI
- 100M/1000M adaptive LAN port, 3\*4G bonding, WIFI
- USB3.0/USB2.
- output monitor