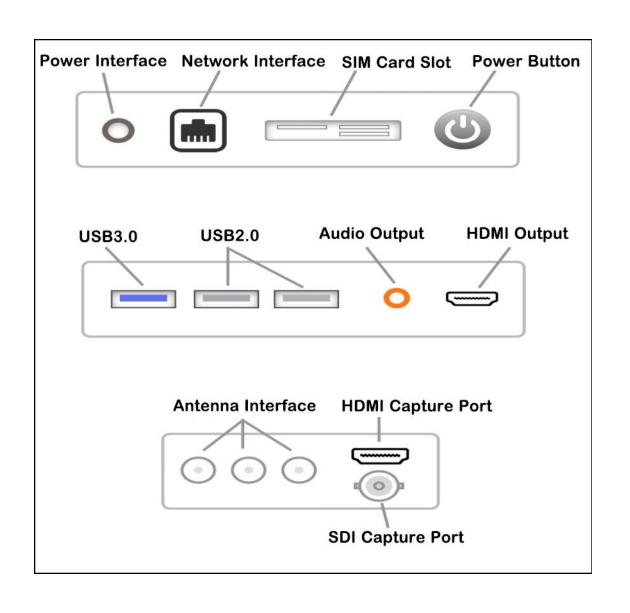

### System hardware interface configuration:

- SDI/HD-SDI interface; HDMI
- 100M/1000M adaptive LAN port, 3\*4G bonding, WIFI
- USB3.0/USB2.
- output monitor