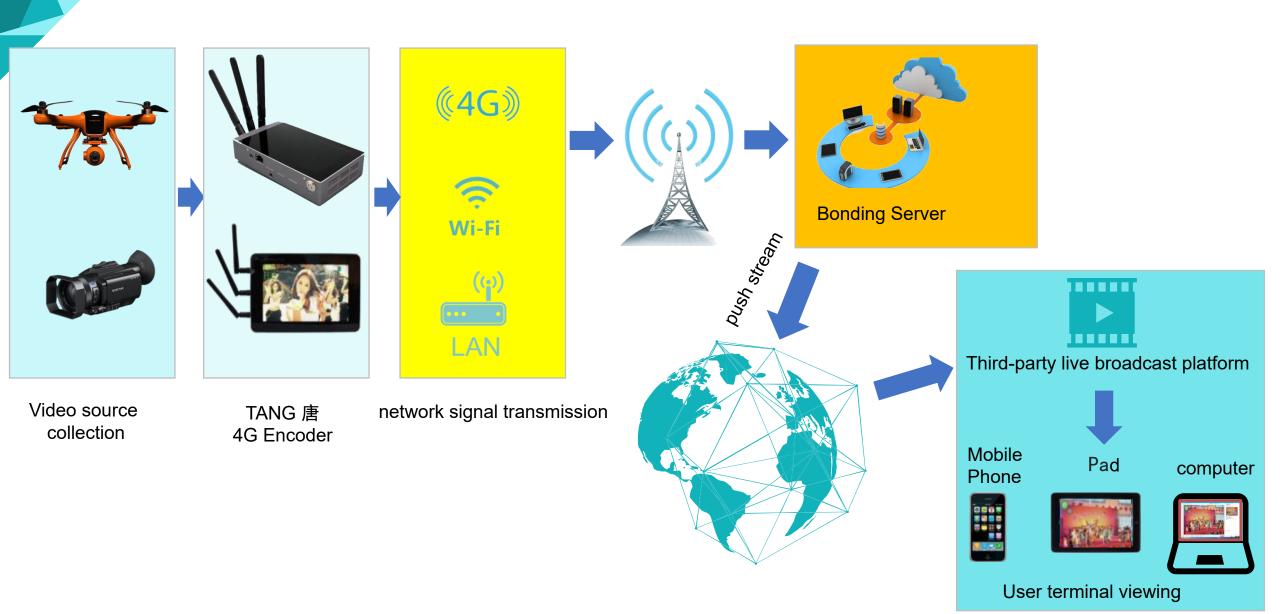

## network Schematic

#### Multi-module

Adapt to various domestic 4G cards, support multi-card multiplexing bandwidth mode, Video and Wireless Backhaul at the same time. Provide cost-effective and easy-to-operate solutions for live broadcast

## **Bonding service**

Support multi-card aggregation service.

Up to 6 cards can be aggregated;