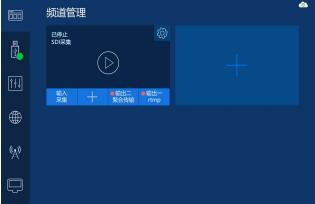

Support import and export of system configuration

(TANG 唐 - Channel configuration)

(TANG 唐 - Video parameter configuration)